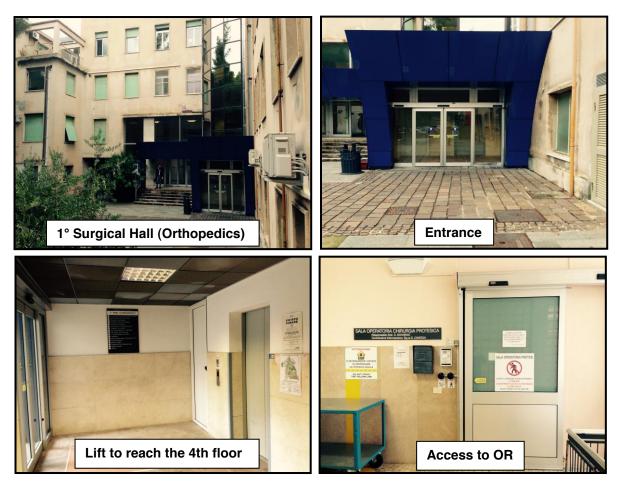

## Venue:

| Meeting Point              | 1° Surgical Hall, 4 <sup>th</sup> Floor<br>Pass the gate, (park your car), go straight<br>ahead , in front of the newspaper kiosk turn right<br>and after a few metres, turn right.                |
|----------------------------|----------------------------------------------------------------------------------------------------------------------------------------------------------------------------------------------------|
| Surgery /Schedule          | No fixed days for surgery<br>Arrival time: <b>7:30 a.m. (OR)</b><br>Surgery starts: 08:00 a.m.<br>Visitors allowed: 2-3 max. including the escort                                                  |
| Contacts                   | Mr. Cristian Piana<br>Tel: +39-019-62.56.56<br>OR Telephone: <b>+39 019 6234546</b>                                                                                                                |
| Additional comments        | Please note: No pictures should be taken without express permission from Dr. Camera                                                                                                                |
| Hotels                     | In Season<br>Grand Hotel Garden Lido****<br>Lungomare Nazario Sauro, 9<br>17025 LOANO SV<br>Tel: +39-019-66.96.66<br>Email: info@gardenlido.com<br>www.gardenlido.com<br>(Zimmer Convention)       |
|                            | <u>Off-Season</u> :<br><b>Hotel Resort Loano2Village</b> ****<br>Via degli Alpini 6<br>17024 LOANO SV<br>Tel: +39-019-67.911<br>Email: <u>info@loano2village.it</u><br><u>www.loano2village.it</u> |
|                            | <b>By Train</b><br>Train station: Pietra Ligure (500m from the<br>Hospital)                                                                                                                        |
| How to get to the hospital | <b>By Plane</b><br>Genova airport and then train to Ventimiglia or<br>rent a car (1 hour).<br>Nizza airport (France) and then 75 min drive                                                         |
|                            | <b>By Car</b><br>Exit: Pietra Ligure and then follow signs to the<br>Hospital                                                                                                                      |
| Restaurants recommended    | <b>Ai Torchi</b> Via dell'Annunziata 12, Finale Ligure<br><b>Bastian Contrario</b> Via Calice 78,Finale Ligure<br><b>L'Orso Poeta</b> Piazza Aicardi 21, Finale Ligure                             |